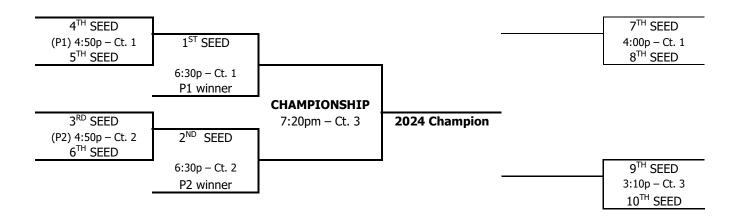

| TIME   | COURT 1                                                         | COURT 2                                                         | COURT 3                                                        |
|--------|-----------------------------------------------------------------|-----------------------------------------------------------------|----------------------------------------------------------------|
| 9:20a  | E1 – E2                                                         | F1 – F2                                                         |                                                                |
| 10:10a | G1 – G2 (N1)                                                    | G3 – G4 (N2)                                                    |                                                                |
| 11:50a | E1 – E3                                                         | F1 – F3                                                         | Winner of N1 vs.<br>Loser of N2                                |
| 12:40p |                                                                 |                                                                 | Winner of N2 vs.<br>Loser of N1                                |
| 1:30p  | E2 – E3                                                         | F2 – F3                                                         |                                                                |
| 3:10p  |                                                                 |                                                                 | Consolation:<br>9 <sup>th</sup> seed vs. 10 <sup>th</sup> seed |
| 4:00p  | Consolation:<br>7 <sup>th</sup> seed vs. 8 <sup>th</sup> seed   |                                                                 |                                                                |
| 4:50p  | Playoffs (P1): 4 <sup>th</sup> seed vs.<br>5 <sup>th</sup> seed | Playoffs (P2): 3 <sup>rd</sup> seed vs.<br>6 <sup>th</sup> seed |                                                                |
| 6:30p  | 1 <sup>st</sup> Seed vs. P1 winner<br>(semifinal 1)             | 2 <sup>nd</sup> Seed vs. P2 winner<br>(semifinal 2)             |                                                                |
| 7:20p  |                                                                 |                                                                 | CHAMPIONSHIP                                                   |

<u>Preliminary Games</u>: In Group E and F, each team will play those in their group. In Group G, 1 vs. 2, 3 vs. 4; this will then determine the second game matchup. At the conclusion, each team would've played in 2 games.

<u>Playoff Seeding</u>: Only the top six teams based on records and point differential advance into the playoff/championship round. The 1<sup>st</sup> seed and 2<sup>nd</sup> seed will play the winner of the P1 and P2 games, respectively. If after the seeding process is complete and the first match up results in a game where two teams have already played, then we will move a team down a seed or up a seed. There is no reason to be playing the same team again if it can be avoided. This will allow for a more favorable match up. In the consolation round, seed 7 will play seed 8, seed 9 will play seed 10 for their final games. Point differential is capped at a maximum of twenty (20) per game. Good Luck!!!

# **CHAMPIONSHIP ROUND**

# **CONSOLATION ROUND**