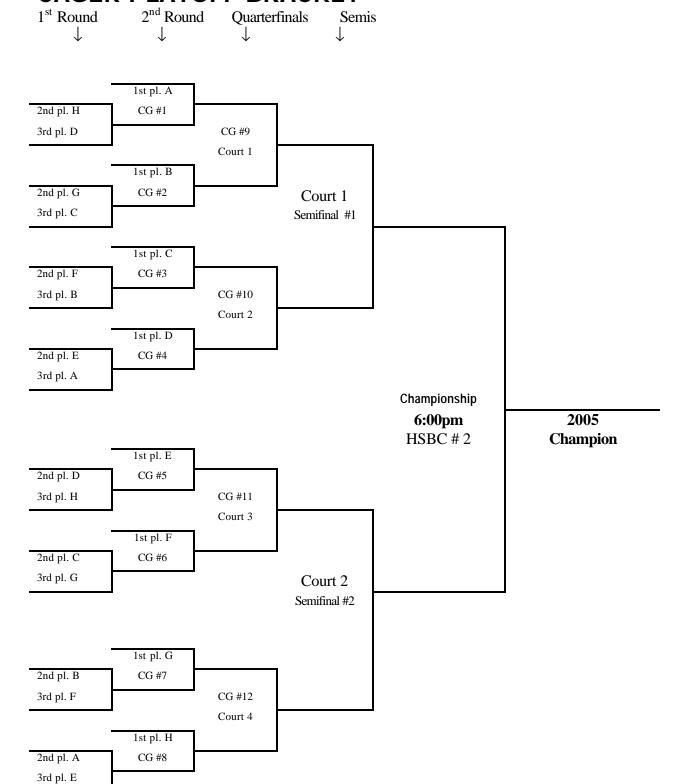

#### T-SHIRT PICK-UP TIME IS 10:00AM to 3:00PM AT COLUMBUS PARK

**Playoff seeding**: Each team will play the other two teams in their division. After completion of these two games, your team will be seeded  $1^{st}$ ,  $2^{nd}$  or  $3^{rd}$  according to your win-loss record. Every team makes the single elimination playoff round.  $2^{nd}$  and  $3^{rd}$  place teams in the division will play their  $1^{st}$  round playoff game with the winners advancing to play against the  $1^{st}$  place seeded teams. Good Luck!

### Saturday, August 6, 2005 – Schedule

| GAME TIME                                           | COLUMBUS 1                                    | COLUMBUS 2                                    | HSBC 1                                        | HSBC 3                                        |  |  |  |  |
|-----------------------------------------------------|-----------------------------------------------|-----------------------------------------------|-----------------------------------------------|-----------------------------------------------|--|--|--|--|
| 8:30a - 9:00a                                       | A1 - A2                                       | B1 - B2                                       | C1 - C2                                       | D1 - D2                                       |  |  |  |  |
| 9:00a – 9:30a                                       | E1 - E2                                       | F1 - F2                                       | G1 - G2                                       | H1 - H2                                       |  |  |  |  |
| 9:30a -10:00a                                       | A1 - A3                                       | B1 - B3                                       | C1 - C3                                       | D1 - D3                                       |  |  |  |  |
| 10:00a – 10:30a                                     | E1 - E3                                       | F1 - F3                                       | G1 - G3                                       | H1 - H3                                       |  |  |  |  |
| 10:30a – 11:00a                                     | A2 - A3                                       | B2 - B3                                       | C2 - C3                                       | D2 - D3                                       |  |  |  |  |
| 11:00a – 11:30a                                     | E2 - E3                                       | F2 - F3                                       | G2 - G3                                       | H2 - H3                                       |  |  |  |  |
| 1 <sup>ST</sup> ROUND PLAYOFFS – SINGLE ELIMINATION |                                               |                                               |                                               |                                               |  |  |  |  |
| 12:00p - 12:30p                                     | 2 <sup>nd</sup> pl. H - 3 <sup>rd</sup> pl. D | 2 <sup>nd</sup> pl. G - 3 <sup>rd</sup> pl. C | 2 <sup>nd</sup> pl. F - 3 <sup>rd</sup> pl. B | 2 <sup>nd</sup> pl. E - 3 <sup>rd</sup> pl. A |  |  |  |  |
| 1:00p – 1:30p                                       | 2 <sup>nd</sup> pl. D - 3 <sup>rd</sup> pl. H | 2 <sup>nd</sup> pl. C - 3 <sup>rd</sup> pl. G | 2 <sup>nd</sup> pl. B - 3 <sup>rd</sup> pl. F | 2 <sup>nd</sup> pl. A - 3 <sup>rd</sup> pl. E |  |  |  |  |

<sup>&</sup>lt;sup>-</sup> 2<sup>nd</sup> Round, Quarterfinals, Semifinals and Championship – LOOK AT PLAYOFF BRACKET TO SEE WHO YOU PLAY

| GAME TIME     | COLUMBUS 1                    | COLUMBUS 2 | HSBC 1        | HSBC 3        |  |  |  |  |
|---------------|-------------------------------|------------|---------------|---------------|--|--|--|--|
| 2:00p - 2:30p | CG#1                          | CG #2      | CG#3          | CG #4         |  |  |  |  |
| 3:00p - 3:30p | CG #5                         | CG #6      | CG #7         | CG #8         |  |  |  |  |
| 4:00p - 4:30p | CG # 9                        | CG # 10    | CG # 11       | CG # 12       |  |  |  |  |
| 5:00p - 5:30p |                               |            | SEMIFINAL # 1 | SEMIFINAL # 2 |  |  |  |  |
| 6:00p - 6:30p | Championship Game On HSBC # 2 |            |               |               |  |  |  |  |

Note: During the playoffs, it is suggested that you fill in the playoff bracket as this will assist you in determining your next opponent as well as which court you will play on.

# **CAGER PLAYOFF BRACKET**